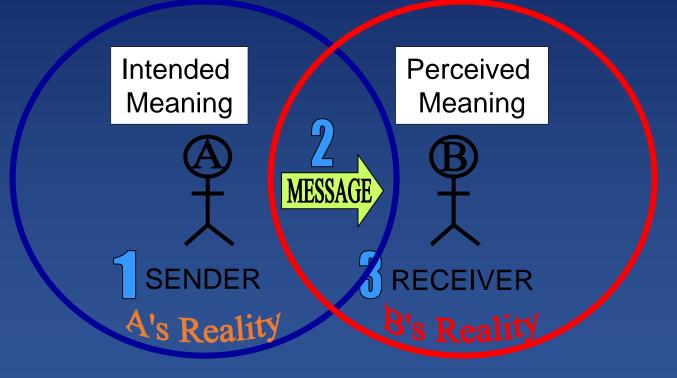

## **The Communication Picture**

### **Process Difficulties**

What do we do when the perceived message doesn't match the intended message?

We may need to <u>RECODE</u> or <u>RESEND</u> the message.