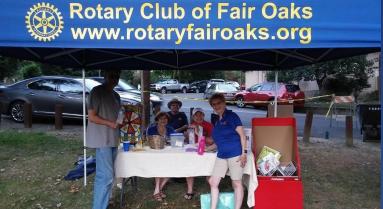

#### Where?

Community Events

• Fundraisers

#### What Actions Do You Expect?

Come to an Event

• Buy Tickets/Contributions

Join the Club

#### Process

**Goal Increase Membership** 

- First Action Sponsor Community Event
- Have a Booth at the Event/Signage
- Have Flyers for the Club
  Wait?

#### Raffle

Working the Crowd

• Follow-up