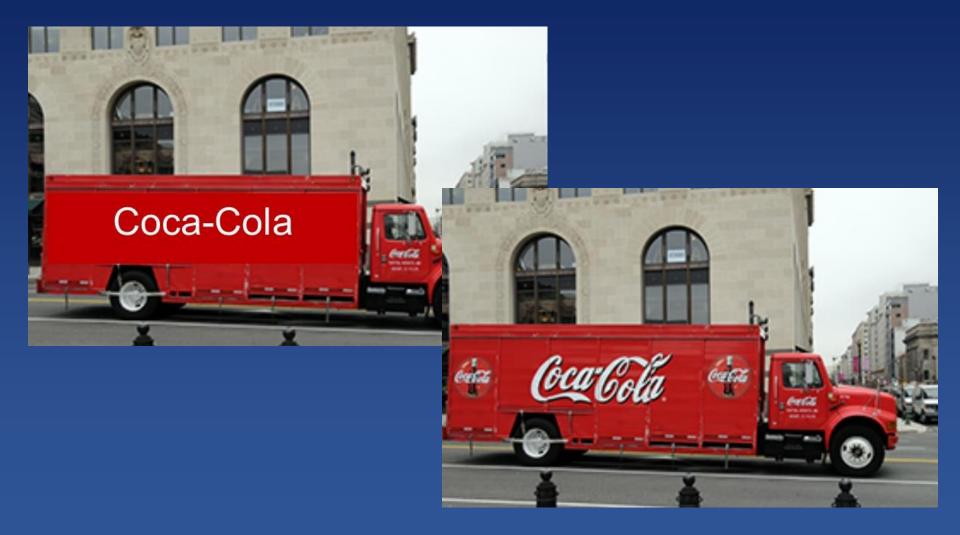

## **Enhance The Message:**

- 1. Provide structure
- 2. Use visuals
- 3. Use Audio Cues
- 4. Use emotion
- 5. Use Entertainment
- 6. Be Enthusiastic

## Learner Types

Visual Learning
 Learn Through Seeing - 29%

Auditory Learning
 Learn Through Hearing - 34%

Kinesthetic Learning
 Learn Through Moving - 37%