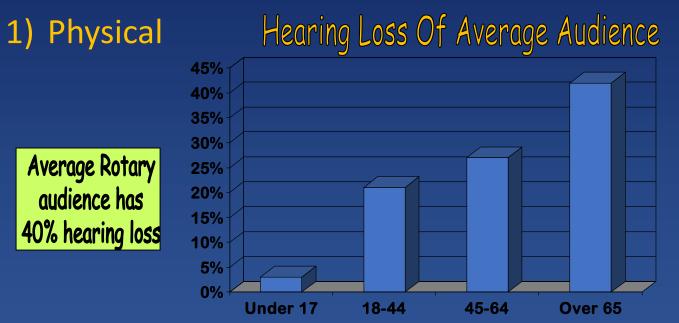

- 1) Physical
- 2) Perceptual
- 3) Generational
- 4) Cultural
- 5) Emotional
- 6) Gender
- 7) Language