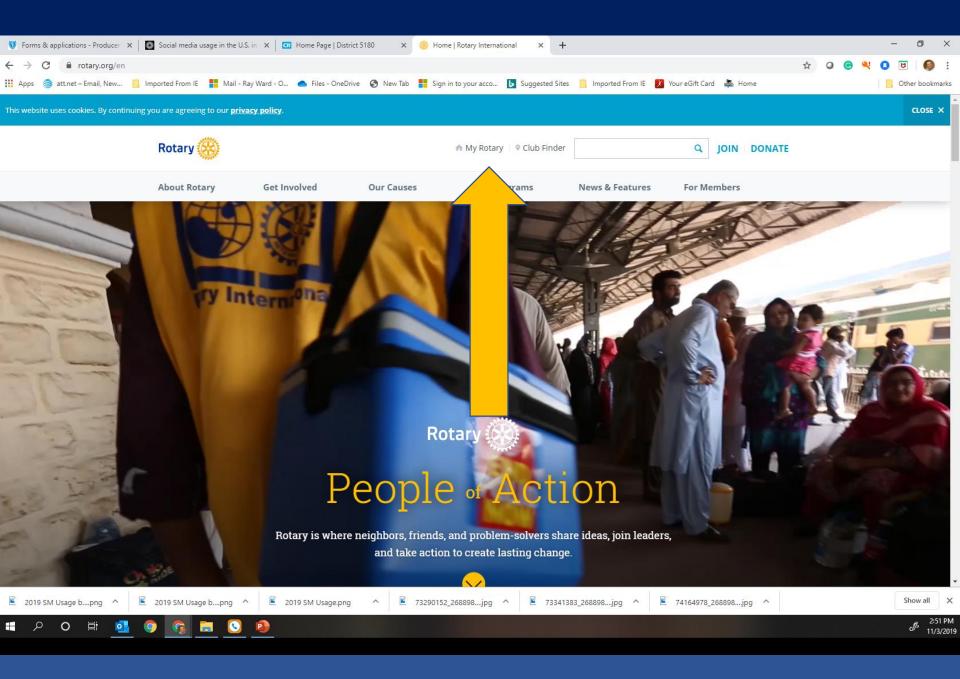

### Creating a My Rotary Account

#### HOW TO CREATE A MY ROTARY ACCOUNT

| 🛞 https://www.rotary.org | g/   | 0-AC | 🍓 Home   Rotary Internatio | nal × | 1         |        |   |  |
|--------------------------|------|------|----------------------------|-------|-----------|--------|---|--|
| View Favorites Tools     | Help | - 40 |                            |       |           |        |   |  |
| Rotary 🛞                 |      |      |                            | 6     | My Rotary | Finder | Q |  |