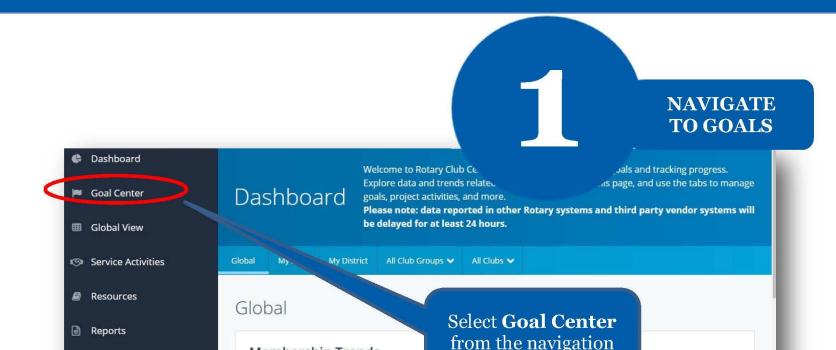

## **Rotary Club Central - RCC**

#### HOW TO SET A GOAL For club officers

**Required Goals** 

**At or before PETS** 

Membership

Foundation Annual Fund Goal

End Polio Now Goal