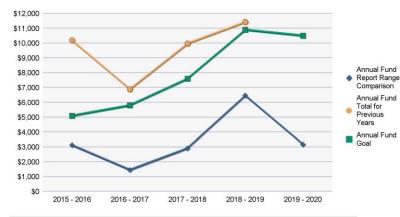

#### District 5180

| Annual Fund Goal |          |
|------------------|----------|
| 2019 - 2020      | \$10,500 |
| 2018 - 2019      | \$10,900 |
| 2017 - 2018      | \$7,600  |
| 2016 - 2017      | \$5,800  |
| 2015 - 2016      | \$5,100  |

| Annual Fund Contrib | utions   |
|---------------------|----------|
| 2019 - 2020         | \$3,167  |
| 2018 - 2019         | \$11,437 |
| 2017 - 2018         | \$9,982  |
| 2016 - 2017         | \$6,895  |
| 2015 - 2016         | \$10,193 |
|                     |          |

Annual Fund Report Range Comparison is the Annual Fund giving from 1 July to 30 November for current and previous years

The prior four-year average in Annual Fund giving from July through 30 November is \$3,490. This figure can be used to compare Annual Fund giving for the current Rotary year.