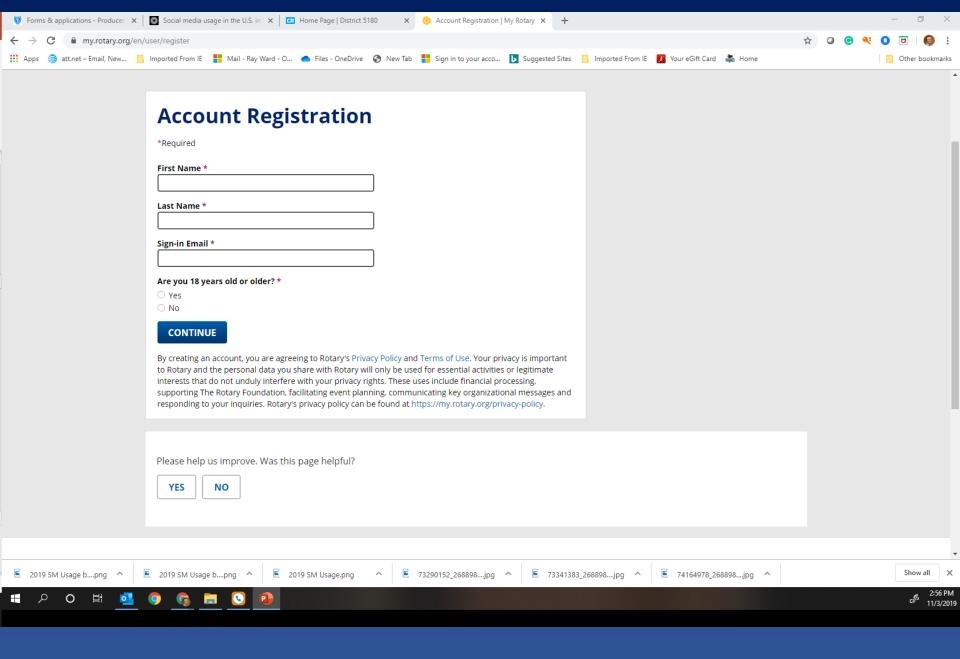

### Creating a My Rotary Account

#### HOW TO CREATE A MY ROTARY ACCOUNT

| 🛞 https://www.rotary.org | g/   | 0-AC | 🍓 Home   Rotary Internatio | nal × | 1         |        |   |  |
|--------------------------|------|------|----------------------------|-------|-----------|--------|---|--|
| View Favorites Tools     | Help | - 40 |                            |       |           |        |   |  |
| Rotary 🛞                 |      |      |                            | 6     | My Rotary | Finder | Q |  |