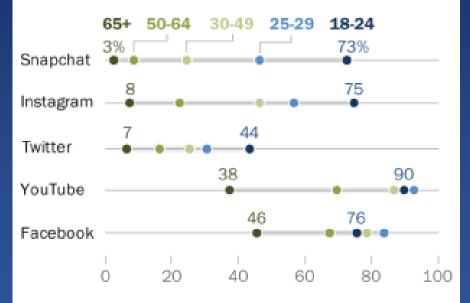

#### Snapchat and Instagram are especially popular among 18- to 24-year-olds

% of U.S. adults in each age group who say they ever use ...

Note: Respondents who did not give an answer are not shown. Source: Survey conducted Jan. 8-Feb. 7, 2019.

#### PEW RESEARCH CENTER