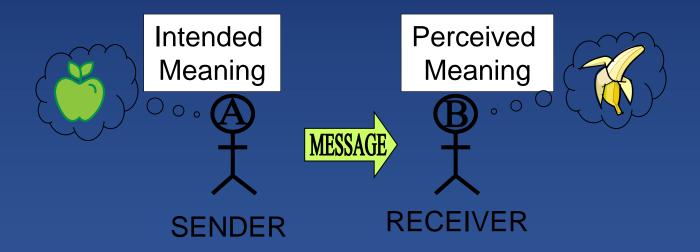

## **The Communication Picture**

### **Process Difficulties**

What do we do when the perceived message doesn't match the intended message?

We may need to <u>RECODE</u> or <u>RESEND</u> the message.