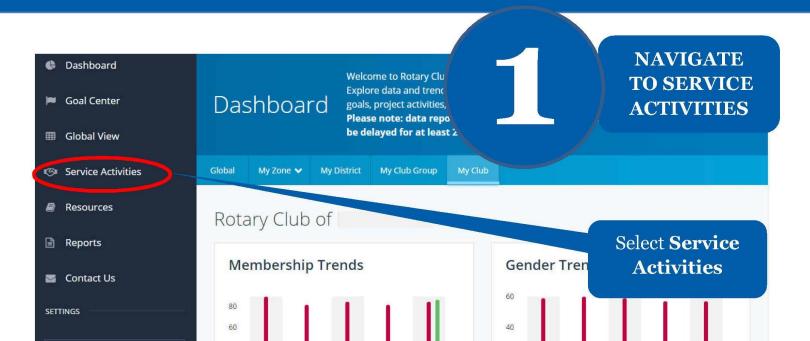

| 47        | 51        | 57        | 56        | 57        | 62        | 58        | 62        | 39        | 40        | 47        | 46        | 46        | 45        | 50      | 49        | 49        | 49        |    |   | -3      | -1                        | -13                         |
|                                     | 2         |           | 10        |           | 07        |           | 05        | - 00      |           | 0.7       |           | ~         |           | - 00      | 07      |           | 0.5       |           |    | ì |         | 1                         |                             |

### **Rotary Club Central - RCC**

#### HOW TO REPORT PROGRESS ON GOALS For club officers





### **Rotary Club Central - RCC**

#### HOW TO RECORD SERVICE ACTIVITIES





## **Brand Central**

| My Rotary   My Rotary × +                        | F                                             |                                                                                   | – @ ×                                           |
|--------------------------------------------------|-----------------------------------------------|-----------------------------------------------------------------------------------|-------------------------------------------------|
| $\leftarrow$ $\rightarrow$ C $$ my.rotary.org/en |                                               |                                                                                   | ☆ ② 😋 🔍 🔽   🧔 🗄                                 |
| 🔢 Apps 🥞 att.net – Email, New 📙 Im               | nported From IE 🛛