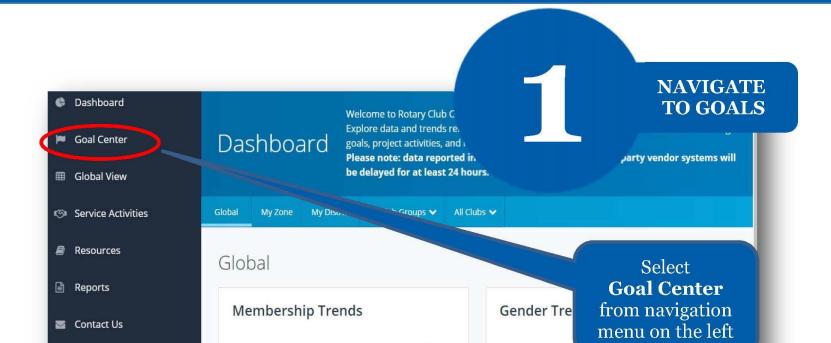

## **Rotary Club Central - RCC**

#### HOW TO SET A GOAL For club officers

**Required Goals** 

**At or before PETS** 

Membership

Foundation Annual Fund Goal

End Polio Now Goal